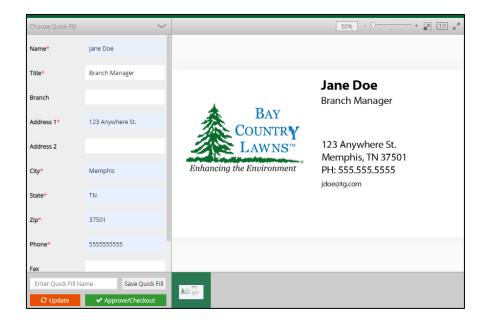

Once the customization form appears:

- 1. Enter your personalized information into the form on the left.
- 2. To save your information, enter a name in the "Quick Fill" field just above the Update bottom at the bottom and click on "Save Quick Fill". This will allow you to load info into the same item on a future visit.
- 3. To load a saved quickfill, click the down arrow at the top left, next to the words "Choose Quick Fill" and select the name you previously saved. This will load all saved data.
- 4. To view your imprint, click "Update" The image on the right will update to show your entered information.

| Choose Quick Fill   | ~                  |
|---------------------|--------------------|
| Name*               | Jane Doe           |
| Title*              | Branch Manager     |
| Branch              |                    |
| Address 1*          | 123 Anywhere St.   |
| Address 2           |                    |
| City*               | Memphis            |
| State*              | TN                 |
| Zip*                | 37501              |
| Phone*              | 555555555          |
| Fax                 |                    |
| Enter Quick Fill Na | me Save Quick Fill |
| C Update            | ✓ Approve/Checkout |

5. The tool bar above the image can be used to flip through the images, alter how you view the imprint, including zoom in/out by percentage, zoom in/out by slider, full screen view, and view at actual size (1:1).

 Once you're satisfied with your imprint, click the "Approve/Checkout" button which saves your imprint and activates the Shopping Cart button. You will not be able to place an order until the Approve/Checkout button is clicked. The form customization window will close afterwards.